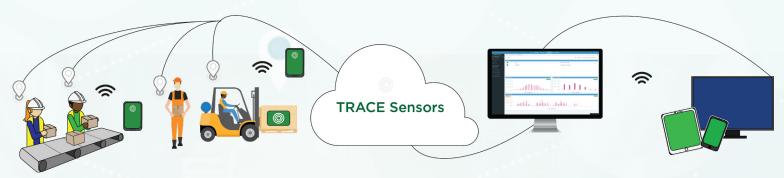

## **How TRACE Sensors Work**

i-Virtualize's TRACE Sensors solution is an innovative indoor positioning and location system that uses ceiling antennas with Bluetooth connectivity to track small sensors on assets and employees to provide real-time location data.

A scalable solution with high accuracy monitoring, TRACE Sensors gathers location data and displays it on an easy-to-navigate dashboard. Using an electronic digital map of your plant, you can locate assets, materials, and workers in real-time, and archive that data for a later date.

#### **Gather**

Create a digital blueprint of your facility, collecting data from a variety of IoT devices (tags, wearables, etc.), transforming your facility into an interactive, measurable environment.

#### **Analyze**

Enable automatically generated reports, including actionable KPIs and insights on the performance and trends of your production environment.

#### **Optimize**

Enhance business processes utilizing actionable knowledge on the execution of industrial workflows and optimize factory efficiency.