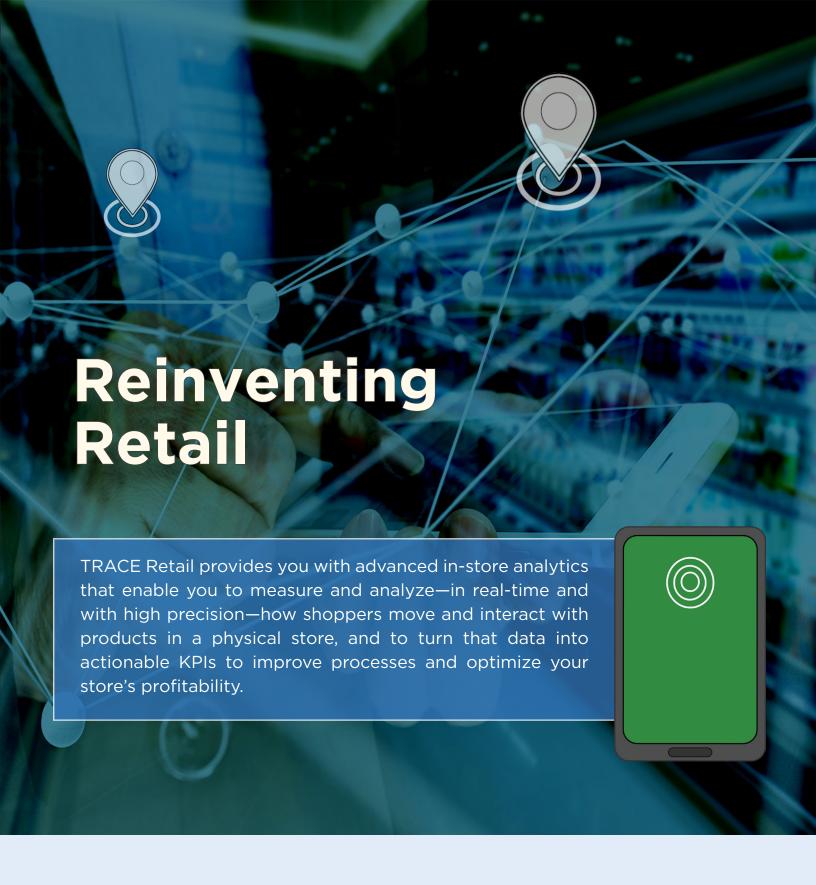

## **How TRACE Sensors Work**

i-Virtualize's TRACE Sensors solution is an innovative indoor positioning and location system that uses ceiling antennas with Bluetooth connectivity to track small sensors on assets and inventory, and customer shopping carts and baskets to provide physical distancing alerts and contact location data.

A scalable solution with high accuracy monitoring, TRACE Sensors gathers location data and displays it on an easy-to-navigate dashboard.

Using an electronic digital map of your store, you can quickly locate inventory, follow the customer journey, monitor clusters in real-time, and archive that data for a later date, to establish better flow throughout your store in order to increase revenue and enhance safety.





### **Gather**

Create a digital bluepri